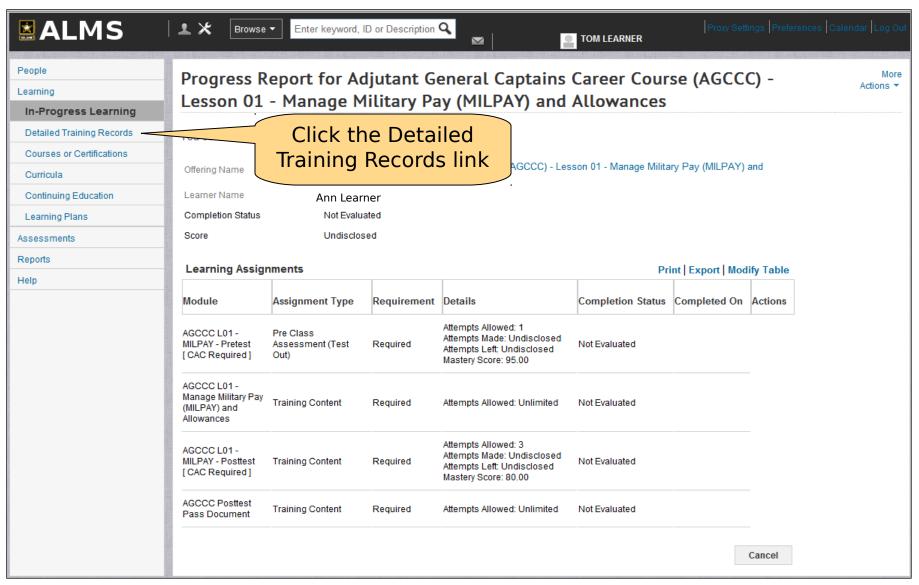

|
| Custom 2                                                                            | Terminated After                       | Enter the learner's                           |
| Terminated Before                                                                   |                                        | AKO Username                                  |
| Simple Search   Configure   Save Search Query                                       | Search                                 |                                               |
| Search Results                                                                      |                                        | Click "Search"                                |



### Access Learner's ALMS Profile (Advanced Search)















































































rint

Click the "Print" link, to access the "Print" options pop-up window for the Topic "Certificate of Completion"

### Certificate of Completion

This is to certify that

#### **Ann Learner**

has successfully completed

Topic Template Title - CCFSPCC - L

Introduction on 06/20/2015

earning credits





Stanley C. Davis
Product Director
Distributed Learning System



























Print Click the "Print" link, to access the "Print" options pop-up box for the completed Course or Certification TENT OF THE ARMY CERTIFICATE OF TRAINING This is to certify that General Options Ann Learner Select Printer R HP LaserJet 600 M601 M602 M603 PCL6 (... Microsoft XPS Document Writer has successfully completed Send To OneNote 2013 Certificate T